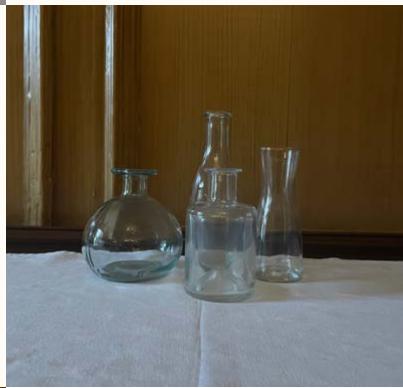

### 2. Miscellaneous vases

Several sets of vases which can be used throughout the building, or mix and match for an eclectic vibe.