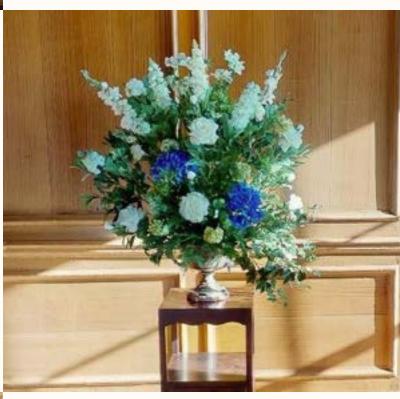

# 11. Blue floral display- large

This display is a great option for the front of the ceremony room, providing a beautiful backdrop to your 'I do's'!