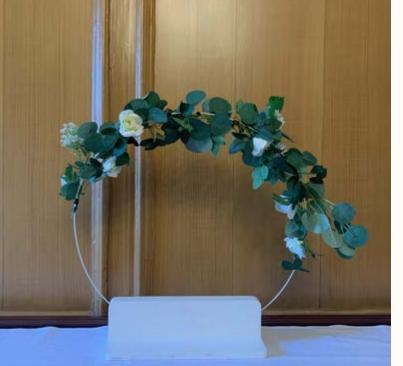

# 25. Floral hoops

A beautiful contemporary decoration, these floral hoops sit perfectly on the library mantelpieces.