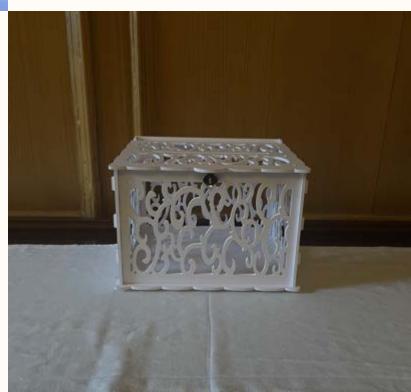

to a centrepiece, our round and square mirrors work especially well in our first floor rooms, offering a sneak peek of our beautiful ceilings!



### 22. Eucalyptus garland

This lush, green foliage works well on hearths, mantelpieces, windowsills or even as a table centrepiece.

# 23. Ivy garlands

With plenty greenery onsite, these vibrant garlands can help lift all our surfaces and add a natural touch to the building.



### 24. Ivy on spiral staircase

The artificial ivy on the handrail of the spiral staircase guides guests up to the first floor and can be added to to suit your colour scheme.



# 25. Floral hoops

A beautiful contemporary decoration, these floral hoops sit perfectly on the library mantelpieces.

### 26. Card box

A wooden laser-cut box made for all your well wishes.



# THIS WAY TO THE 'I DO'S' IS

# '27. I do's' sign

A sign that can be hung or propped up to ensure no guest gets left behind!



## 28. 'Welcome to Riddle's Court' sign

An easel and welcome sign which can be customised with your names at an additional cost. You can also swap out the sign for a seating plan if required.

### 29. Chair tie-backs

Regardless of what chairs you're using, our chair tie backs help to elevate them and add a touch of elegance.



## 30. Uplighters

Perfect for an evening reception our uplighters are customisable to fit any colour scheme.



WWW.WEDDINGS.SHBT.ORG.UK/RIDDLES-COURT WEDDINGS@SHBT.ORG.UK 0131 510 8789 322 LAWNMARKET, EDINBURGH, EH1 2PG @SHBTWEDDINGS