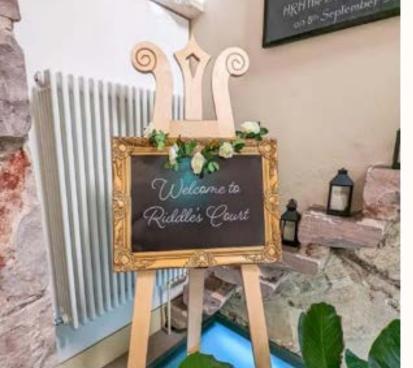

## 28. 'Welcome to Riddle's Court' sign

An easel and welcome sign which can be customised with your names at an additional cost. You can also swap out the sign for a seating plan if required.