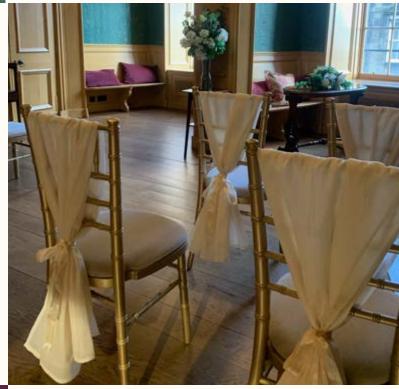

### 29. Chair tie-backs

Regardless of what chairs you're using, our chair tie backs help to elevate them and add a touch of elegance.