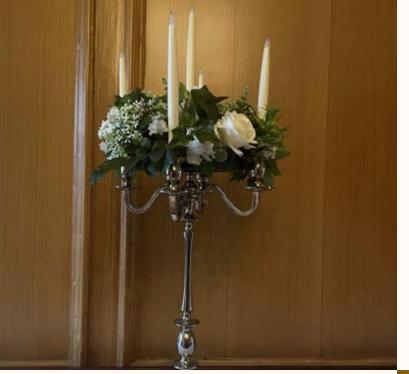

# 10. Candelabra with electronic candles and optional floral rings

These candelabra offer a grand centrepiece for reputations and meals, and the neutral palette can be added to in order to match your colour scheme.