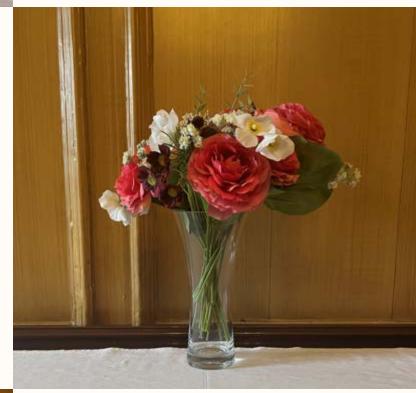

## 18. Large vase of flowers

This tall and extravagant arrangement can be adjusted to suit your colour scheme, or left neutral to lift circulation spaces.