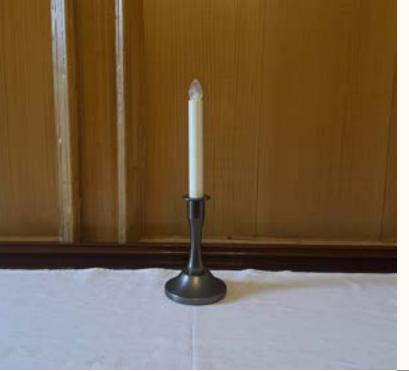

# 7. Single candlestick holder with artificial candles

These candlestick holders work well on a windowsill, mantelpiece, or as a centrepiece.