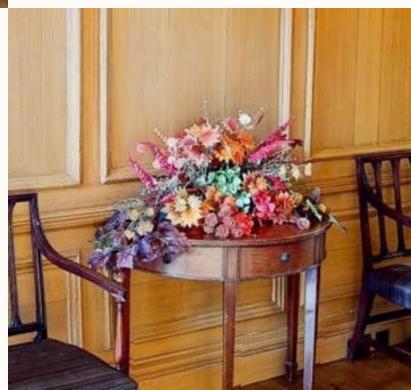

## 14. Autumnal floral display

For a different colour scheme, this warm-toned display works well at the side of the room or on a top table.