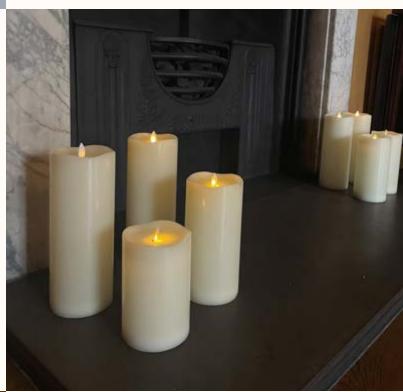

### 8. Miscellaneous sized candles

Wherever in the building they go, an assortment of candles instantly makes the space feel warmer. Have a group on a fireplace hearth for a cosy look.