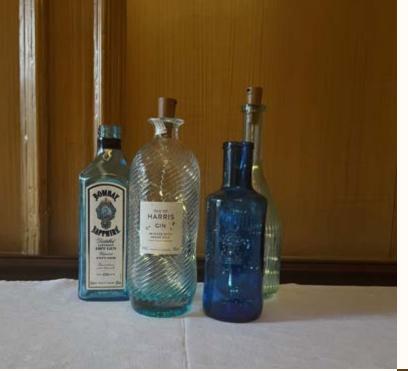

### 1. Miscellaneous gin bottles

Perfect for alternative decoration, adding in fairy lights or even using as statement vases for flowers.