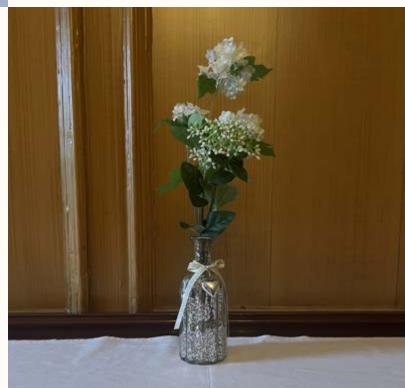

### 5. Small heart vases

Dainty vases which can be used with our artificial flowers or with fresh arrangements. Perfect for a centrepiece on one of our 3ft round tables.