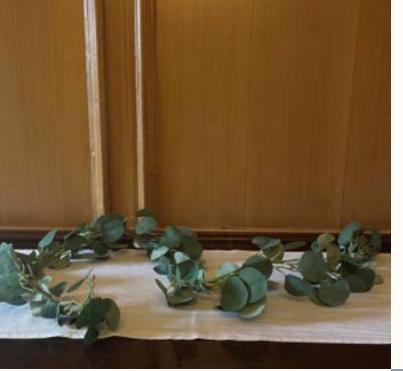

### 22. Eucalyptus garland

This lush, green foliage works well on hearths, mantelpieces, windowsills or even as a table centrepiece.