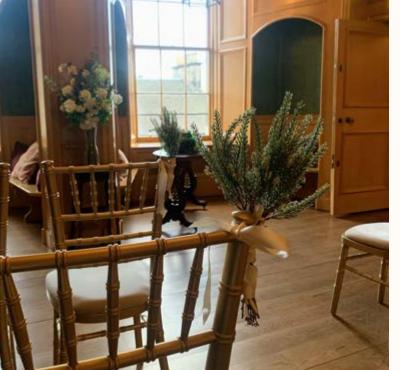

### 29. Chair tie-backs

Regardless of what chairs you're using, our chair tie backs help to elevate them and add a touch of elegance.