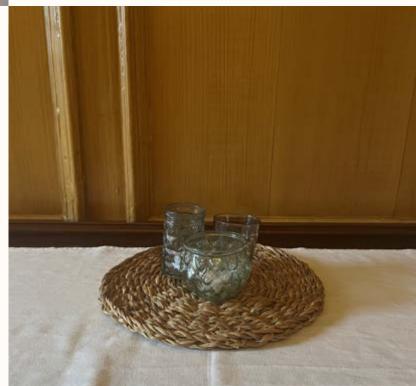

### 3. Miscellaneous tealight holders

Several sets of tealight holders and tealights which can be used throughout the building, or mix and match for a DIY-feel.