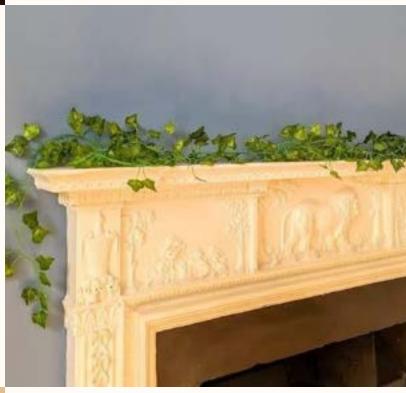

# 23. Ivy garlands

With plenty greenery onsite, these vibrant garlands can help lift all our surfaces and add a natural touch to the building.