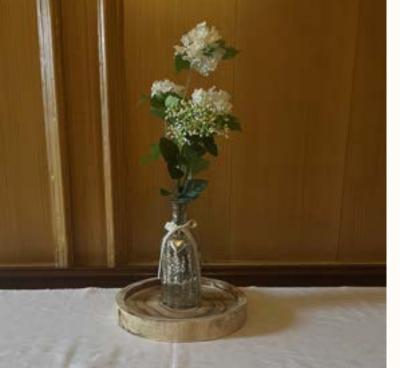

### 2. Miscellaneous vases

Several sets of vases which can be used throughout the building, or mix and match for an eclectic vibe.