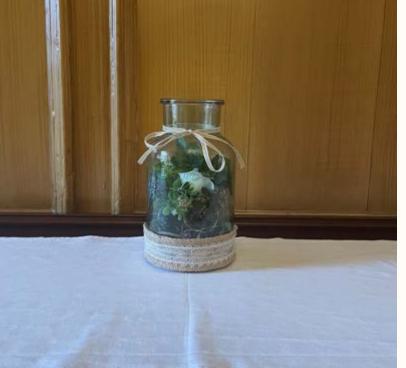

## 4. Floral jar centrepiece

Our floral jars are perfect as an additional touch to any surface whether it be on our round tables or windowsills.