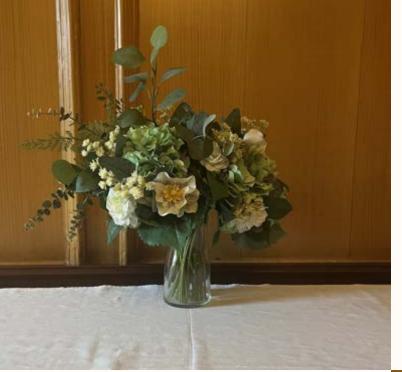

## 18. Large vase of flowers

This tall and extravagant arrangement can be adjusted to suit your colour scheme, or left neutral to lift circulation spaces.